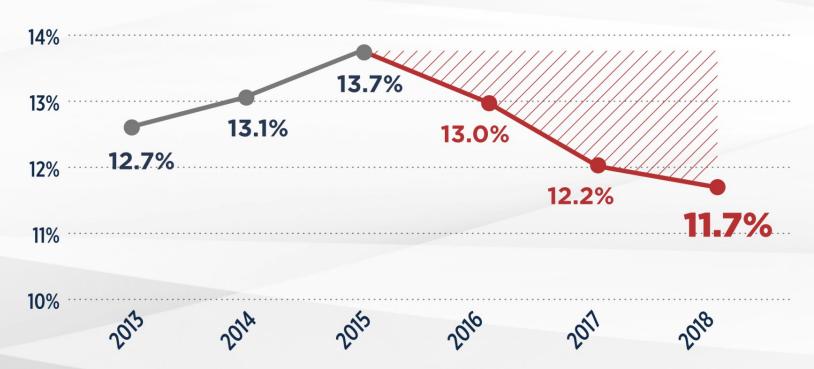

lion       | \$9.5 trillion  | +387%    |
|          | #3   | United States | \$31.0 trillion       | \$19.4 trillion | +60%     |
|          | #4   | Indonesia     | \$10.1 trillion       | \$3.2 trillion  | +216%    |
|          | #5   | Turkey        | \$9.1 trillion        | \$2.2 trillion  | +314%    |
|          | #6   | Brazil        | \$8.6 trillion        | \$3.2 trillion  | +169%    |
|          | #7   | Egypt         | \$8.2 trillion        | \$1.2 trillion  | +583%    |
|          | #8   | Russia        | \$7.9 trillion        | \$4.0 trillion  | +98%     |
|          | #9   | Japan         | \$7.2 trillion        | \$5.4 trillion  | +33%     |
|          | #10  | Germany       | \$6.9 trillion        | \$4.2 trillion  | +64%     |



### U.S. Share of Global Long-Haul Travel









#### FOR IMMEDIATE RELEASE

#### Hong Kong trade exhibitions and conferences held as planned despite public processions

(Hong Kong, 27 August 2019) The Hong Kong Exhibition & Convention Industry Association (HKECIA) wishes to assure all participants, buyers and exhibitors, attending trade exhibitions and conferences in Hong Kong that events are running smoothly and without interruption. Hong Kong is a welcoming city for investors and visitors.

Although there have been road closures during several public activities, up until the time of this announcement, both of the two major venues for trade exhibitions and international conferences, the Hong Kong Convention and Exhibition Centre (HKCEC) and AsiaWorld-Expo (AWE), are accessible by foot, private cars / freight trucks and public t