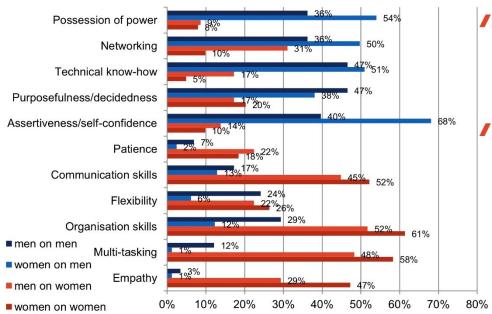

#### Which three skills distinguish **WOMEN** and **MEN**?

## Diversity in **Leadership**

- Women see more assertiveness and self-confidence (gap of 28 points) and possession of power (gap of 18 points) in men than they do themselves.
- Women attribute themselves much less **networking skills** then men think they have (gap of 21 points). While women think, men are much better in networking than them (gap of 40 points), men see the genders as almost on par (gap of 5 points).