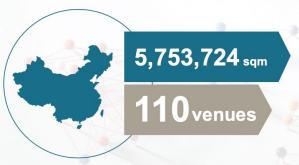

## **UFI World Map of Exhibition Venues Country Profile China**

Indoor exhibition

#### **TOTAL VENUE SPACE AVAILABLE**

#### **TOP 10 VENUES**

|  |    |           | 1 (1) A (1) | space (sqm) |
|--|----|-----------|-------------------------------------------------------------------------------------------------------------------------------------------------------------------------------------------------------------------------------------------------------------------------------------------------------------------------------------------------------------------------------------------------------------------------------------------------------------------------------------------------------------------------------------------------------------------------------------------------------------------------------------------------------------------------------------------------------------------------------------------------------------------------------------------------------------------------------------------------------------------------------------------------------------------------------------------------------------------------------------------------------------------------------------------------------------------------------------------------------------------------------------------------------------------------------------------------------------------------------------------------------------------------------------------------------------------------------------------------------------------------------------------------------------------------------------------------------------------------------------------------------------------------------------------------------------------------------------------------------------------------------------------------------------------------------------------------------------------------------------------------------------------------------------------------------------------------------------------------------------------------------------------------------------------------------------------------------------------------------------------------------------------------------------------------------------------------------------------------------------------------------|-------------|
|  | 1  | Shanghai  | National Exhibition and Convention Center (Shanghai)                                                                                                                                                                                                                                                                                                                                                                                                                                                                                                                                                                                                                                                                                                                                                                                                                                                                                                                                                                                                                                                                                                                                                                                                                                                                                                                                                                                                                                                                                                                                                                                                                                                                                                                                                                                                                                                                                                                                                                                                                                                                          | 404,400     |
|  | 2  | Guangzhou | China Import & Export Fair Complex (Pazhou Complex)                                                                                                                                                                                                                                                                                                                                                                                                                                                                                                                                                                                                                                                                                                                                                                                                                                                                                                                                                                                                                                                                                                                                                                                                                                                                                                                                                                                                                                                                                                                                                                                                                                                                                                                                                                                                                                                                                                                                                                                                                                                                           | 338,000     |
|  | 3  | Kunming   | Kunming Dianchi Convention & Exhibition Center (DCEC)                                                                                                                                                                                                                                                                                                                                                                                                                                                                                                                                                                                                                                                                                                                                                                                                                                                                                                                                                                                                                                                                                                                                                                                                                                                                                                                                                                                                                                                                                                                                                                                                                                                                                                                                                                                                                                                                                                                                                                                                                                                                         | 310,000     |
|  | 4  | Shanghai  | Shanghai New International Expo Centre (SNIEC)                                                                                                                                                                                                                                                                                                                                                                                                                                                                                                                                                                                                                                                                                                                                                                                                                                                                                                                                                                                                                                                                                                                                                                                                                                                                                                                                                                                                                                                                                                                                                                                                                                                                                                                                                                                                                                                                                                                                                                                                                                                                                | 200,000     |
|  | 5  | Wuhan     | Wuhan International Expo Center (WIEC) (Exhibition Center)                                                                                                                                                                                                                                                                                                                                                                                                                                                                                                                                                                                                                                                                                                                                                                                                                                                                                                                                                                                                                                                                                                                                                                                                                                                                                                                                                                                                                                                                                                                                                                                                                                                                                                                                                                                                                                                                                                                                                                                                                                                                    | 190,000     |
|  | 6  | Chongqing | Chongqing International Expo Center                                                                                                                                                                                                                                                                                                                                                                                                                                                                                                                                                                                                                                                                                                                                                                                                                                                                                                                                                                                                                                                                                                                                                                                                                                                                                                                                                                                                                                                                                                                                                                                                                                                                                                                                                                                                                                                                                                                                                                                                                                                                                           | 184,000     |
|  | 7  | Yiwu      | Yiwu International Expo Centre                                                                                                                                                                                                                                                                                                                                                                                                                                                                                                                                                                                                                                                                                                                                                                                                                                                                                                                                                                                                                                                                                                                                                                                                                                                                                                                                                                                                                                                                                                                                                                                                                                                                                                                                                                                                                                                                                                                                                                                                                                                                                                | 120,000     |
|  | 8  | Chengdu   | Chengdu New International Convention and Exhibition Centre (Century Cit                                                                                                                                                                                                                                                                                                                                                                                                                                                                                                                                                                                                                                                                                                                                                                                                                                                                                                                                                                                                                                                                                                                                                                                                                                                                                                                                                                                                                                                                                                                                                                                                                                                                                                                                                                                                                                                                                                                                                                                                                                                       | ty) 110,000 |
|  | 9  | Beijing   | New China International Exhibition Center (NCIEC)                                                                                                                                                                                                                                                                                                                                                                                                                                                                                                                                                                                                                                                                                                                                                                                                                                                                                                                                                                                                                                                                                                                                                                                                                                                                                                                                                                                                                                                                                                                                                                                                                                                                                                                                                                                                                                                                                                                                                                                                                                                                             | 106,800     |
|  | 10 | Shenyang  | Shenyang Internatonal Exhibition Center                                                                                                                                                                                                                                                                                                                                                                                                                                                                                                                                                                                                                                                                                                                                                                                                                                                                                                                                                                                                                                                                                                                                                                                                                                                                                                                                                                                                                                                                                                                                                                                                                                                                                                                                                                                                                                                                                                                                                                                                                                                                                       | 105,600     |
|  |    |           |                                                                                                                                                                                                                                                                                                                                                                                                                                                                                                                                                                                                                                                                                                                                                                                                                                                                                                                                                                                                                                                                                                                                                                                                                                                                                                                                                                                                                                                                                                                                                                                                                                                                                                                                                                                                                                                                                                                                                                                                                                                                                                                               |             |