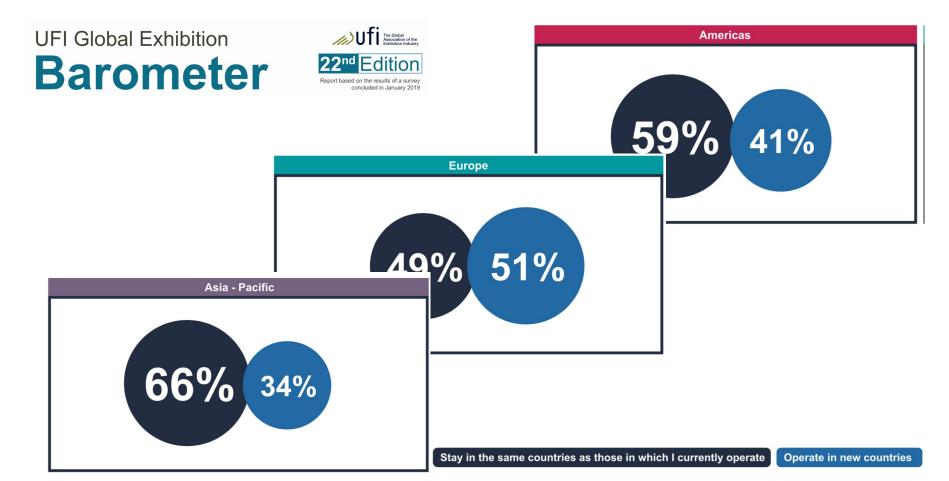

### UFI Global Exhibition Barometer

Stay in the same countries as those in which I currently operate

Operate in new countries

### UFI Global Exhibition Barometer

**Europe** 

Stay in the same countries as those in which I currently operate

Operate in new countries

+++ 2019: Reed / MackBrooks +++ 2019: Charterhouse / Tarsus Group +++