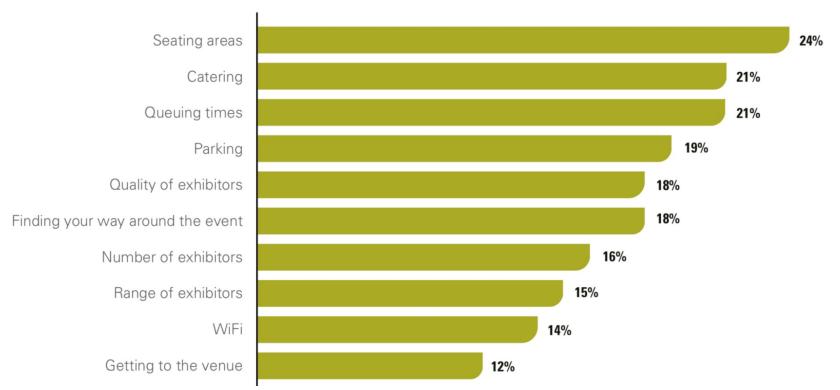

### THINKING ABOUT THE RECENT TRADE SHOWS YOU HAVE ATTENDED WHICH OF THE FOLLOWING HAVE BEEN YOUR MAIN FRUSTRATIONS?