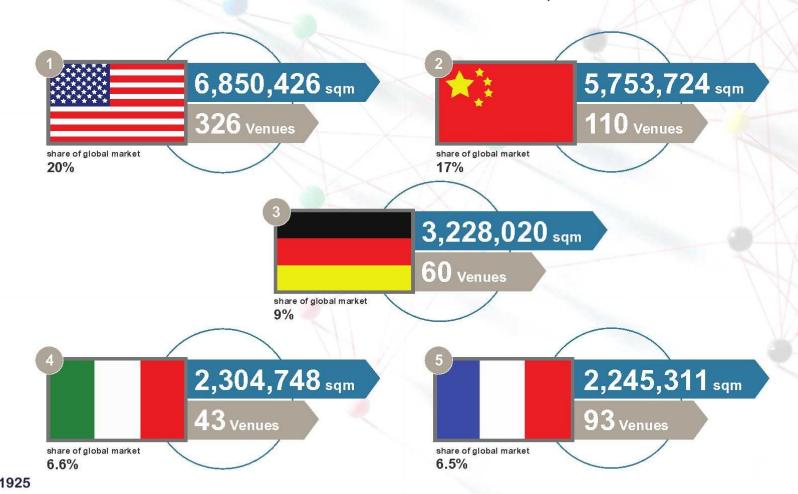

# World Map

**Of Exhibition Venues** 

5 countries account for almost 60% of the total worldwide indoor exhibition space.

Total venue space available for exhibitions globally has grown to almost

> 35 Million sqm