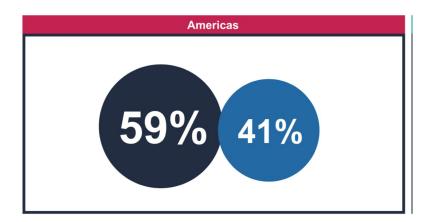

### UFI Global Exhibition Barometer

Stay in the same countries as those in which I currently operate

Operate in new countries