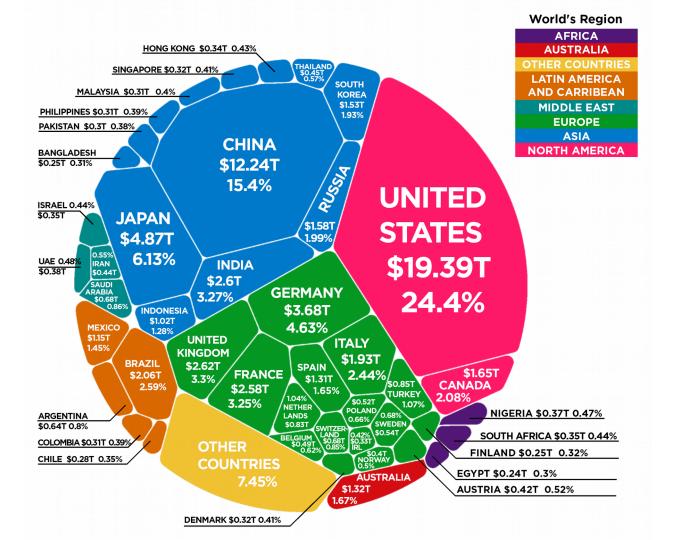

CHINA

| Rank | Country        | GDP             | % of Global GDP |      |
|------|----------------|-----------------|-----------------|------|
| #1   | United States  | \$19.4 trillion | 24.4%           |      |
| #2   | China          | \$12.2 trillion | 15.4%           |      |
| #3   | Japan          | \$4.87 trillion | 6.1%            |      |
| #4   | Germany        | \$3.68 trillion | 4.6%            | 2017 |
| #5   | United Kingdom | \$2.62 trillion | 3.3%            |      |
| #6   | India          | \$2.60 trillion | 3.3%            |      |
| #7   | France         | \$2.58 trillion | 3.3%            |      |
| #8   | Brazil         | \$2.06 trillion | 2.6%            |      |
| #9   | Italy          | \$1.93 trillion | 2.4%            |      |
| #10  | Canada         | \$1.65 trillion | 2.1%            |      |