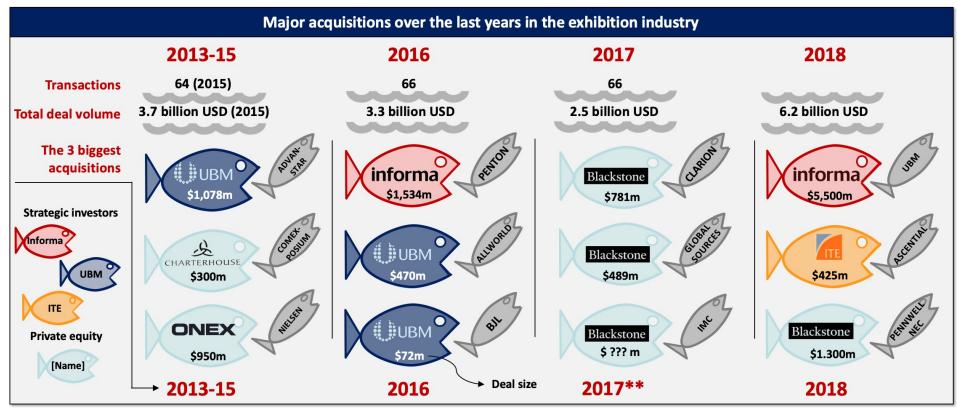

## Why the **execution** matters

**Global Visitor Insights** 

### Explori surveyed trade show visitors around the world













### THINKING ABOUT THE RECENT TRADE SHOWS YOU HAVE ATTENDED WHICH OF THE FOLLOWING HAVE BEEN YOUR MAIN FRUSTRATIONS?





## Shifting trade patterns a jittery global economy Digital is everywhere – but not everything Getting the basics right

- Consolidation and collaboration
- Diversity in leadership





#### The AMR Top 20 exhibition organisers by revenue







### UFI Global Exhibition Barometer





Stay in the same countries as those in which I currently operate

Operate in new countries



### UFI Global Exhibition Barometer







**Europe** 

Stay in the same countries as those in which I currently operate

Operate in new countries













+++ 2019: Reed / MackBrooks +++ 2019: Charterhouse / Tarsus Group +++

# Shifting trade patterns a jittery global economy Digital is everywhere – but not everything Getting the basics right

- Consolidation and collaboration
- Diversity in leadership





#### Which three skills distinguish **WOMEN** and **MEN**?



## Diversity in **Leadership**

- Women see more assertiveness and self-confidence (gap of 28 points) and possession of power (gap of 18 points) in men than they do themselves.
- Women attribute themselves much less **networking skills** then men think they have (gap of 21 points). While women think, men are much better in networking than them (gap of 40 points), men see the genders as almost on par (gap of 5 points).











**REVISED JUNE 2018** 

# World Map

**Of Exh